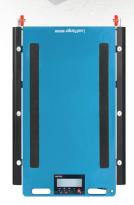

## **Vehicle Weighing on Location** *Monitor load safety and weight compliance with wheel weighing pads.*

Load Ranger wireless wheel pads offer an adaptable, high accuracy solution for vehicle weighing. With unmatched performance, Load Ranger wireless wheel pads capture wheel or axle weights, either individually or in sets of up to 14 pads. The built-in weight indicator is equipped with 2.4 Ghz industrial Bluetooth wireless mesh communications. For easy, onsite positioning, these wheel weigh pads have integrated wheels and handles for ease of use in restricted spaces.

**Integrated Weight Indicator** Wireless connection ability

**Integrated Level** For correct platform positioning

**Ergonomic Transport Handle** Easy on-site positioning

**Integrated Ramps** Fitted with non-slip rubber base