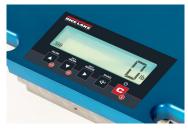

**Integrated Weight Indicator** Wireless connection ability

**Integrated Level** For correct platform positioning

**Ergonomic Transport Handle** Easy on-site positioning

**Integrated Ramps** Fitted with non-slip rubber base