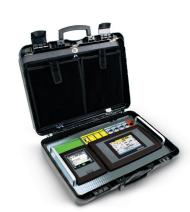

## **Touchscreen Indicator**

To simplify operation, Load Ranger wheel weigh pads can be paired with a touchscreen digital weight indicator and thermal printer fitted in an ABS plastic transport case. This all-in-one solution allows remote weight summing from integrated wheel pad sets and ticket printing.

Thermal Printer Fully customizable ticket options

**Touchscreen Display** Remote weight readouts and summing

**RF-XWD** 3 FT 1 IN X 2 FT X 2.28 IN CAPACITY: 13,000 LB - 44,000 LB

**RF-MD** 1 FT 10 IN X 1 FT 8 IN X 2.28 IN CAPACITY: 3,000 LB - 33,000 LB