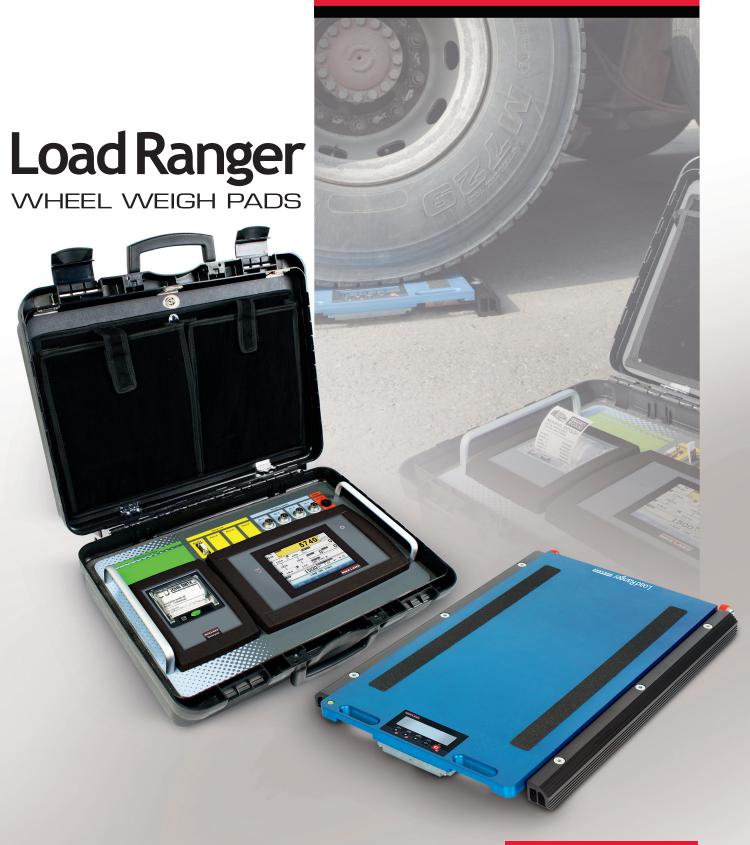

## **Load Ranger**

WHEEL WEIGH PADS

## **Vehicle Weighing on Location** *Monitor load safety and weight compliance with wheel weighing pads.*

Load Ranger wireless wheel pads offer an adaptable, high accuracy solution for vehicle weighing. With unmatched performance, Load Ranger wireless wheel pads capture wheel or axle weights, either individually or in sets of up to 14 pads. The built-in weight indicator is equipped with 2.4 Ghz industrial Bluetooth wireless mesh communications. For easy, onsite positioning, these wheel weigh pads have integrated wheels and handles for ease of use in restricted spaces.

## **Touchscreen Indicator**

To simplify operation, Load Ranger wheel weigh pads can be paired with a touchscreen digital weight indicator and thermal printer fitted in an ABS plastic transport case. This all-in-one solution allows remote weight summing from integrated wheel pad sets and ticket printing.