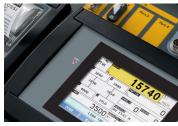

## **Touchscreen Indicator**

To simplify operation, Load Ranger wheel weigh pads can be paired with a touchscreen digital weight indicator and thermal printer fitted in an ABS plastic transport case. This all-in-one solution allows remote weight summing from integrated wheel pad sets and ticket printing.

Thermal Printer Fully customizable ticket options

**Touchscreen Display** Remote weight readouts and summing

**RF-XWD** 3 FT 1 IN X 2 FT X 2.28 IN CAPACITY: 13,000 LB - 44,000 LB

**RF-MD** 1 FT 10 IN X 1 FT 8 IN X 2.28 IN CAPACITY: 3,000 LB - 33,000 LB