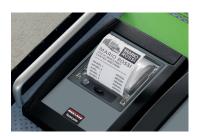

## **Touchscreen Indicator**

To simplify operation, Load Ranger wheel weigh pads can be paired with a touchscreen digital weight indicator and thermal printer fitted in an ABS plastic transport case. This all-in-one solution allows remote weight summing from integrated wheel pad sets and ticket printing.

Thermal Printer Fully customizable ticket options

**Touchscreen Display** Remote weight readouts and summing

**RF-XWD** 3 FT 1 IN X 2 FT X 2.28 IN CAPACITY: 13,000 LB - 44,000 LB

**RF-MD** 1 FT 10 IN X 1 FT 8 IN X 2.28 IN CAPACITY: 3,000 LB - 33,000 LB